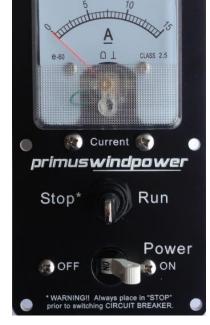

## Wind Control Panel – Enclosure

Primus Wind Power is pleased to offer a low cost Wind Control Panel Enclosure **for use with AIR wind turbines**. The black plastic panel enclosure is easy to install and will create a professional operator station enhancing the beauty and value of your vessel or home installation. It makes wiring a snap while reducing installation costs in the process.

This heavy duty plastic electronics enclosure is made with acrylonitrile butadiene styrene (ABS). It meets the IP54 standard. This enclosure has an UL 94 HV Flammability rating.

This enclosure comes with a faceplate cut out to meet the requirements for the Wind Control Panel allowing for direct drop-in mounting. Included in the kit also is hardware to mount the Wind Control and faceplate. There are no pre-drilled mounting holes or wire knockouts which allows it to be installed to your requirements. \* Some drilling is required.