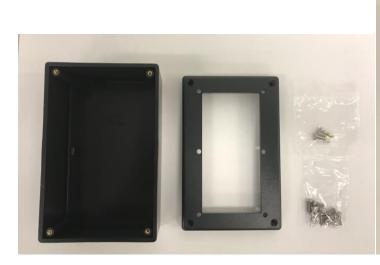

This heavy duty plastic electronics enclosure is made with acrylonitrile butadiene styrene (ABS). It meets the IP54 standard. This enclosure has an UL 94 HV Flammability rating.

This enclosure comes with a faceplate cut out to meet the requirements for the Wind Control Panel allowing for direct drop-in mounting. Included in the kit also is hardware to mount the Wind Control and faceplate. There are no pre-drilled mounting holes or wire knockouts which allows it to be installed to your requirements. \* Some drilling is required.

Dimensions: 6.6" x 4.2" x 2.1"

Part Number: 2-ARAC-106 - WCP Enclosure