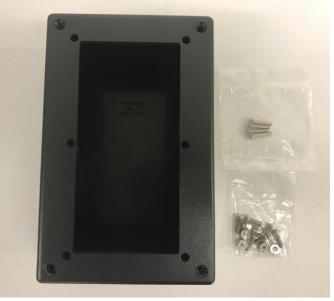

This heavy duty plastic electronics enclosure is made with acrylonitrile butadiene styrene (ABS). It meets the IP54 standard. This enclosure has an UL 94 HV Flammability rating.

This enclosure comes with a faceplate cut out to meet the requirements for the Wind Control Panel allowing for direct drop-in mounting. Included in the kit also is hardware to mount the Wind Control and faceplate. There are no pre-drilled mounting holes or wire knockouts which allows it to be installed to your requirements. \* Some drilling is required.

Dimensions: 6.6" x 4.2" x 2.1"

Part Number: 2-ARAC-106 - WCP Enclosure